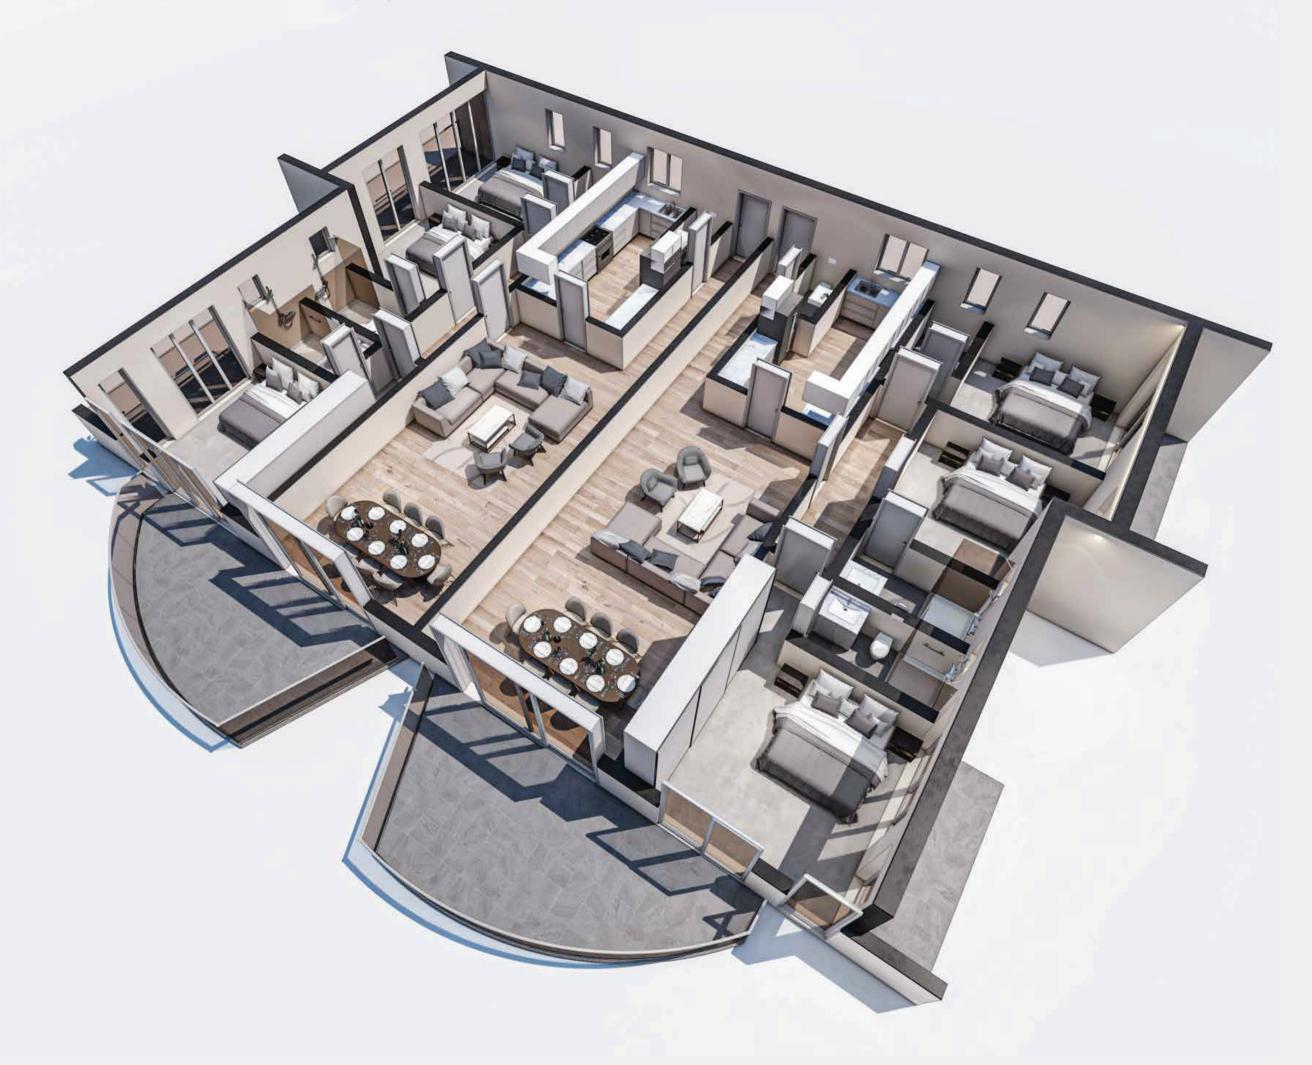

### 4 Bed Penthouse Apartment

Floor Plan

5 B E D R O O M

D E T A C H E D

V I L L A S

Each of the 13 thoroughly finished fully detached villas are designed to serve residents as their own private sanctuary. These thoughtfully designed and superbly finished duplexes are equipped with the very best modern conveniences. From the array of greenery that accentuates the already splendid and picturesque views, to the innovative interior and exterior architecture complemented by smart technology and state-of-the-art fittings and appliances fashioned to exceed one's daily needs, this is an all-new definition of comfort only The Residence Lakeside can provide!

5 BEDROOM

5.5 BATHROOM

HOME OFFICE

### 5 Bed Detached Villa

Ground Floor layout