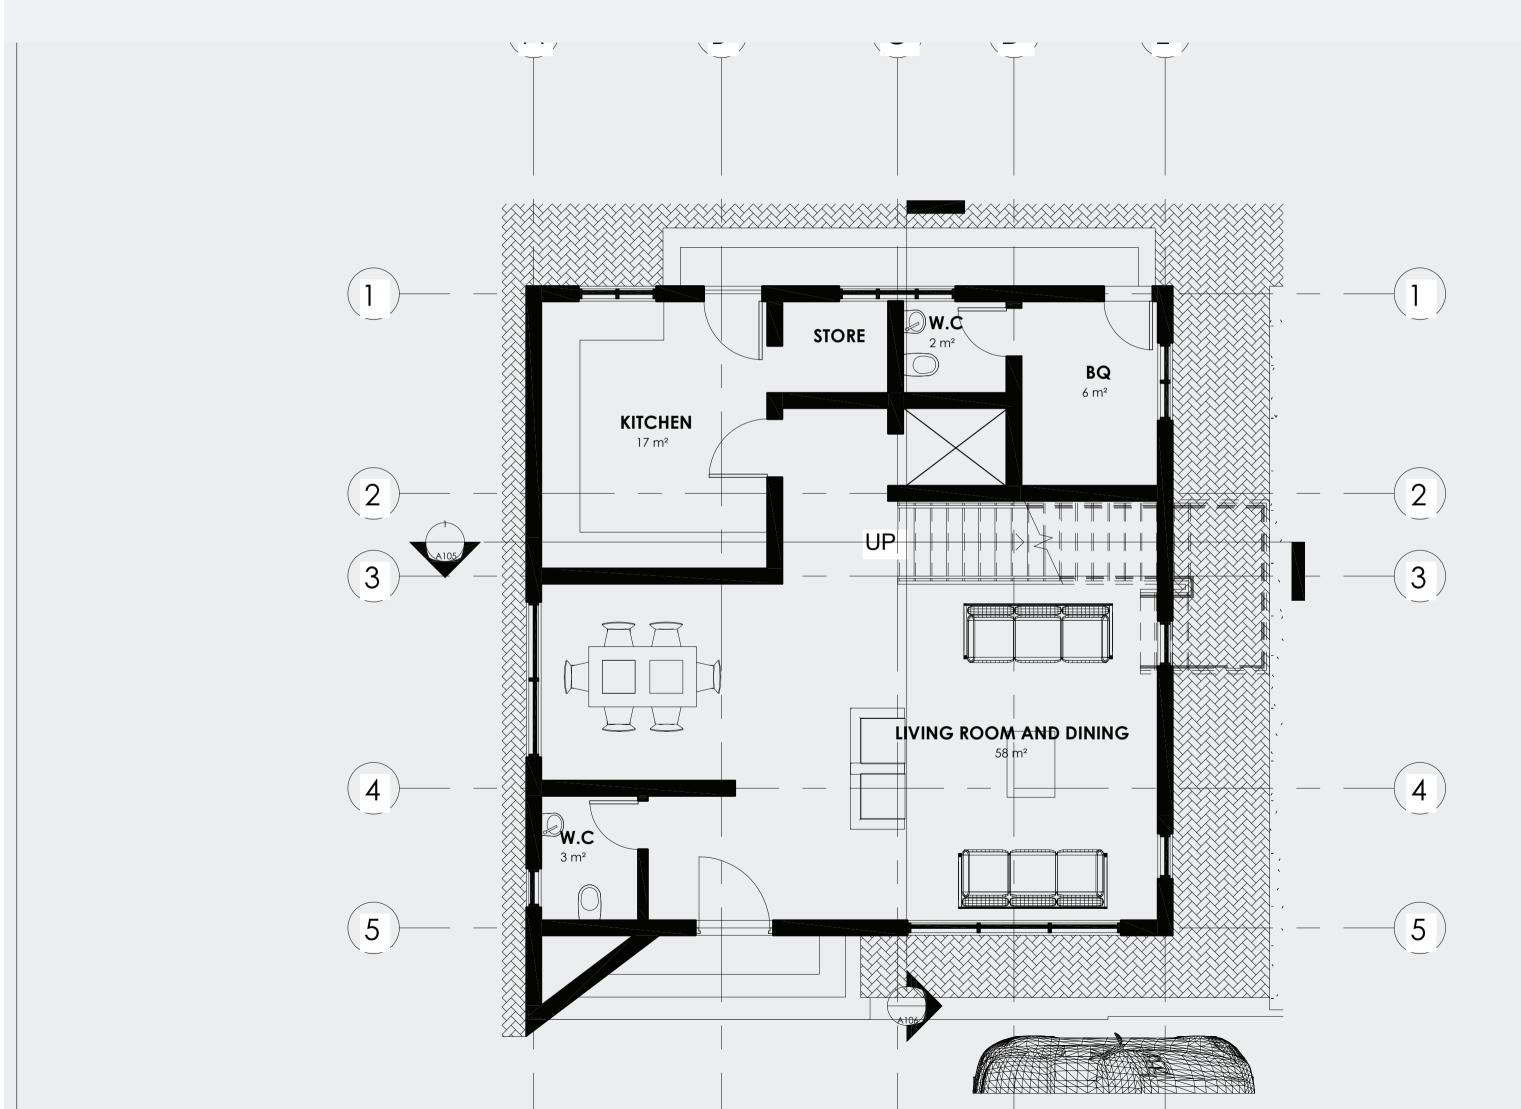

### 4 Bed Penthouse Apartment

Floor Plan







5 B E D R O O M

D E T A C H E D

V I L L A S







Each of the 13 thoroughly finished fully detached villas are designed to serve residents as their own private sanctuary. These thoughtfully designed and superbly finished duplexes are equipped with the very best modern conveniences. From the array of greenery that accentuates the already splendid and picturesque views, to the innovative interior and exterior architecture complemented by smart technology and state-of-the-art fittings and appliances fashioned to exceed one's daily needs, this is an all-new definition of comfort only The Residence Lakeside can provide!













5 BEDROOM



5.5 BATHROOM







HOME OFFICE





### 5 Bed Detached Villa

Ground Floor layout





### 5 BEDROOM DETACHED VILLA FIRST FLOOR LAYOUT



5 BEDROOM



5.5 BATHROOM







HOME OFFICE





### 5 Bed Detached Villa

First Floor layout







5 BEDROOM



5.5 BATHROOM







HOME OFFICE





### 5 Bed Detached Villa

Second Floor layout







#### A B O U T U S

7-Fifteen is a privately owned company founded with its main aim being to develop exceptional prop-erties in prime locations, to the highest standards of specification and finish. The talented 7-Fifteen development team of investment real estate professionals and our carefully chosen teams of technical consultants are responsible for all our properties, each one an original, with distinguishing features that give every building a unique character, but still retain the impeccable and unmistakeable 7-Fifteen style.

##