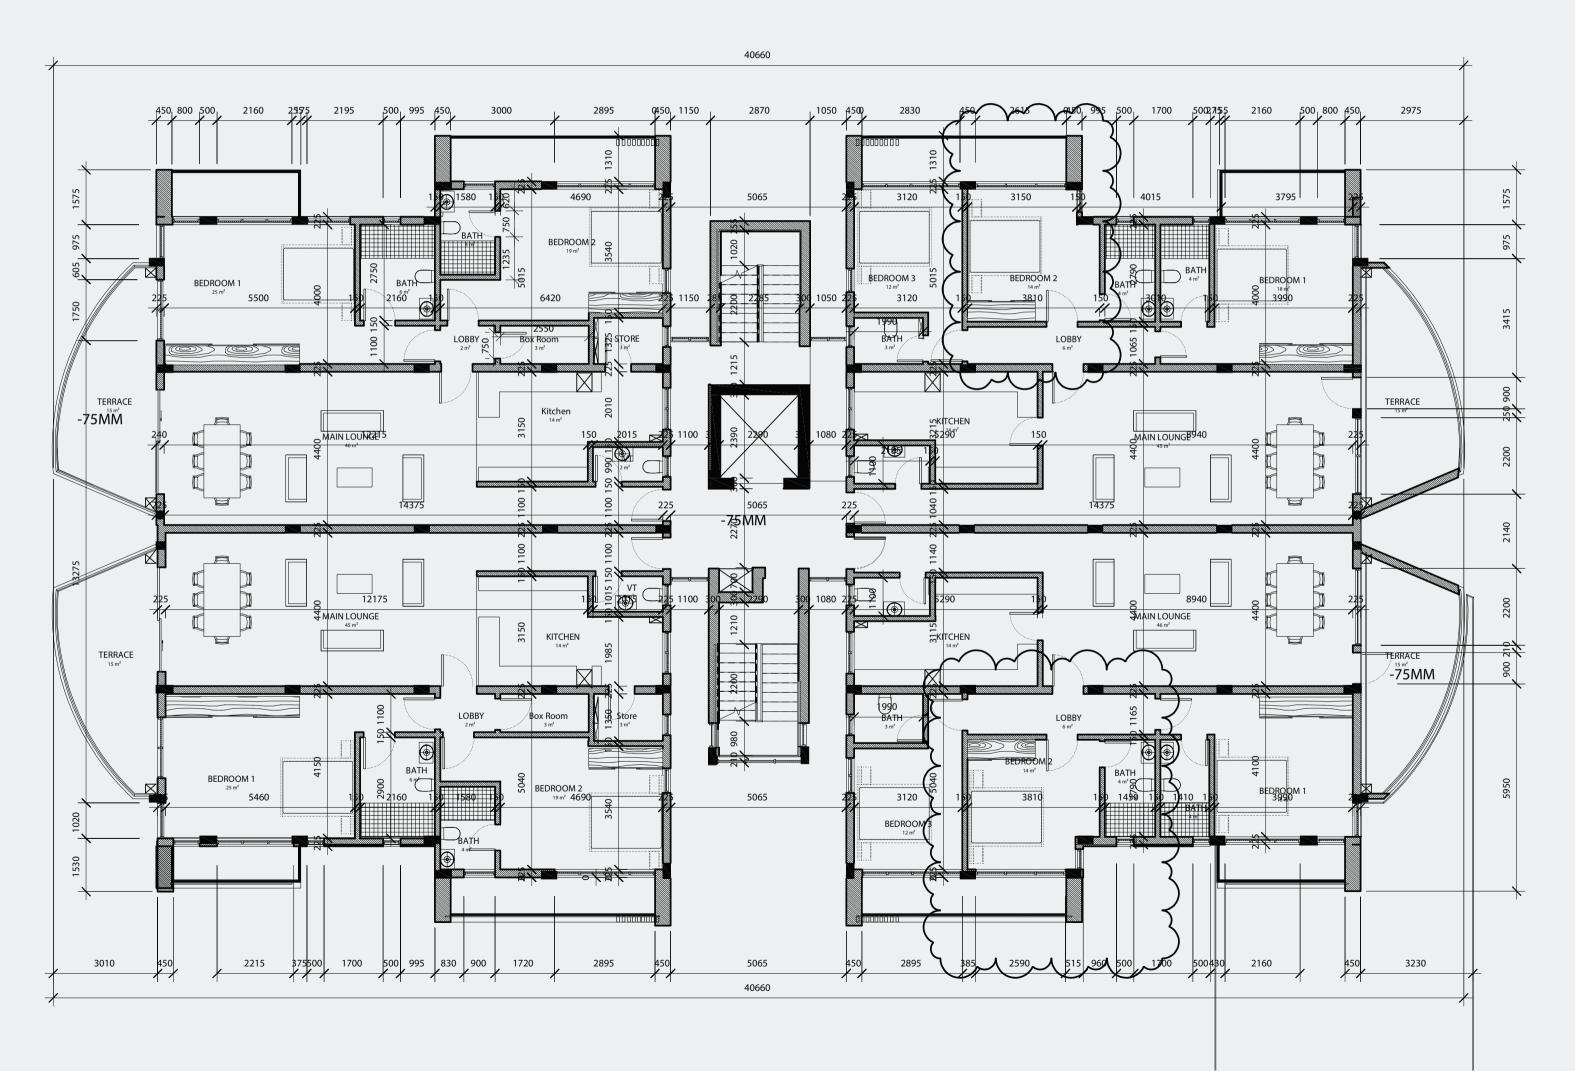

## A P A L A C E I N T H E S K Y

This edifice features five suspended floors, each comprising 2 and 3 bedroom apartments lying conveniently on both ends whilst offering stunning views of the Jabi Lake, incredible views of the city and the picturesque landscape of lush greenery. Perched on the highest floor are two units of 4-bedroom penthouse, each possessing avant-garde bespoke finishing and ample space perfect for rest, relaxation, and any other activities one may wish to indulge in.

PENTHOUSE 4 BEDROOM APARTMENTS

FIFTH FLOOR 2 & 3 BEDROOM APARTMENTS

FORTH FLOOR 2 & 3 BEDROOM APARTMENTS

THIRD FLOOR 2 & 3 BEDROOM APARTMENTS

SECOND FLOOR 2 & 3 BEDROOM APARTMENTS

GROUND FLOOR + PARKING + CONCEIERGE