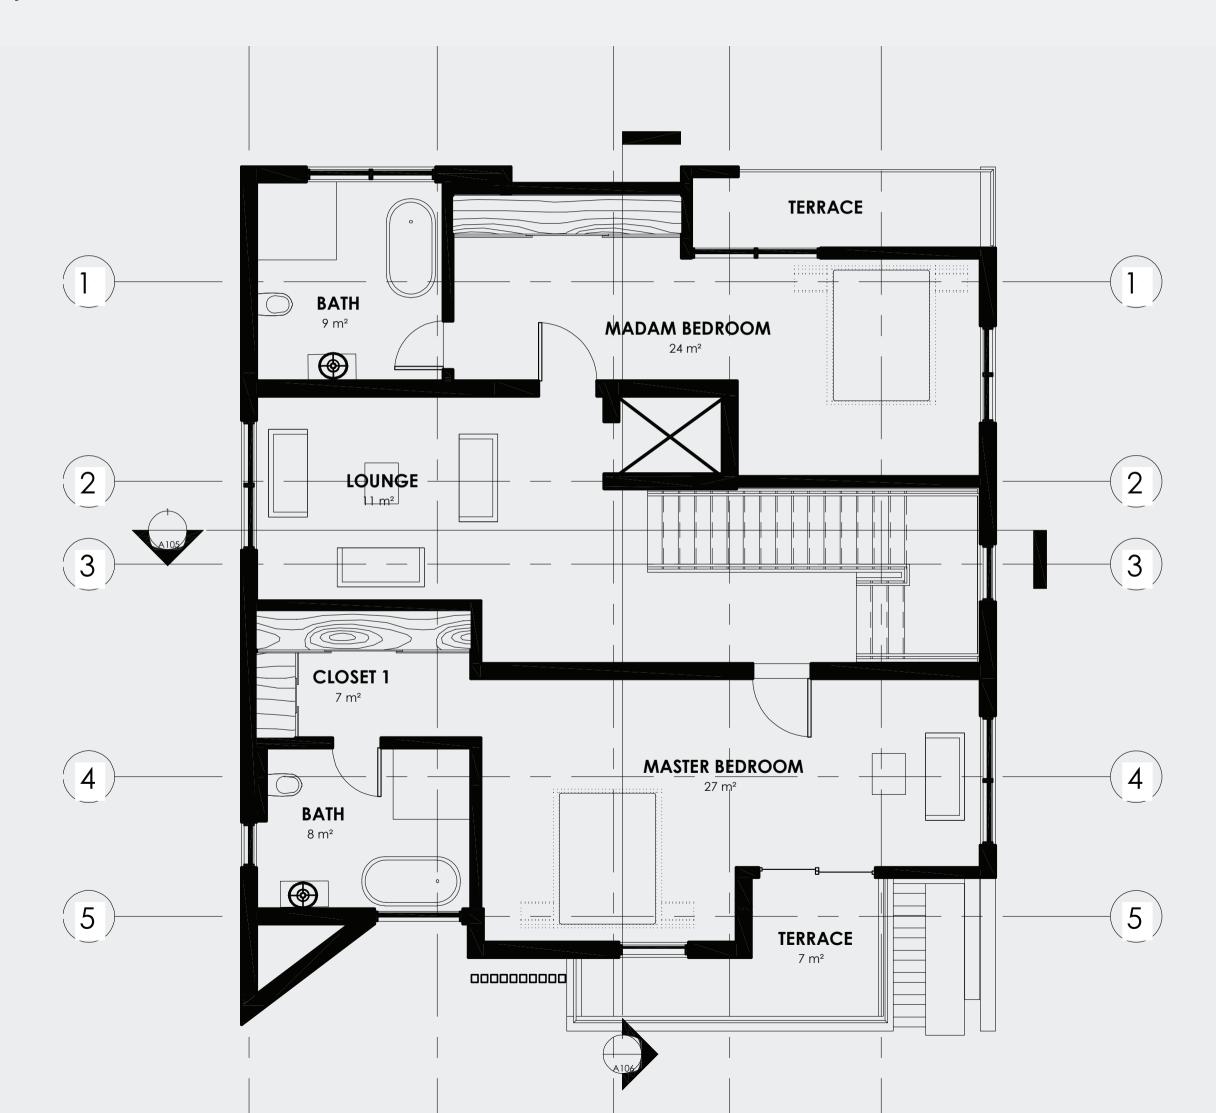

### 5 Bed Detached Villa

First Floor layout

5 BEDROOM

5.5 BATHROOM

HOME OFFICE