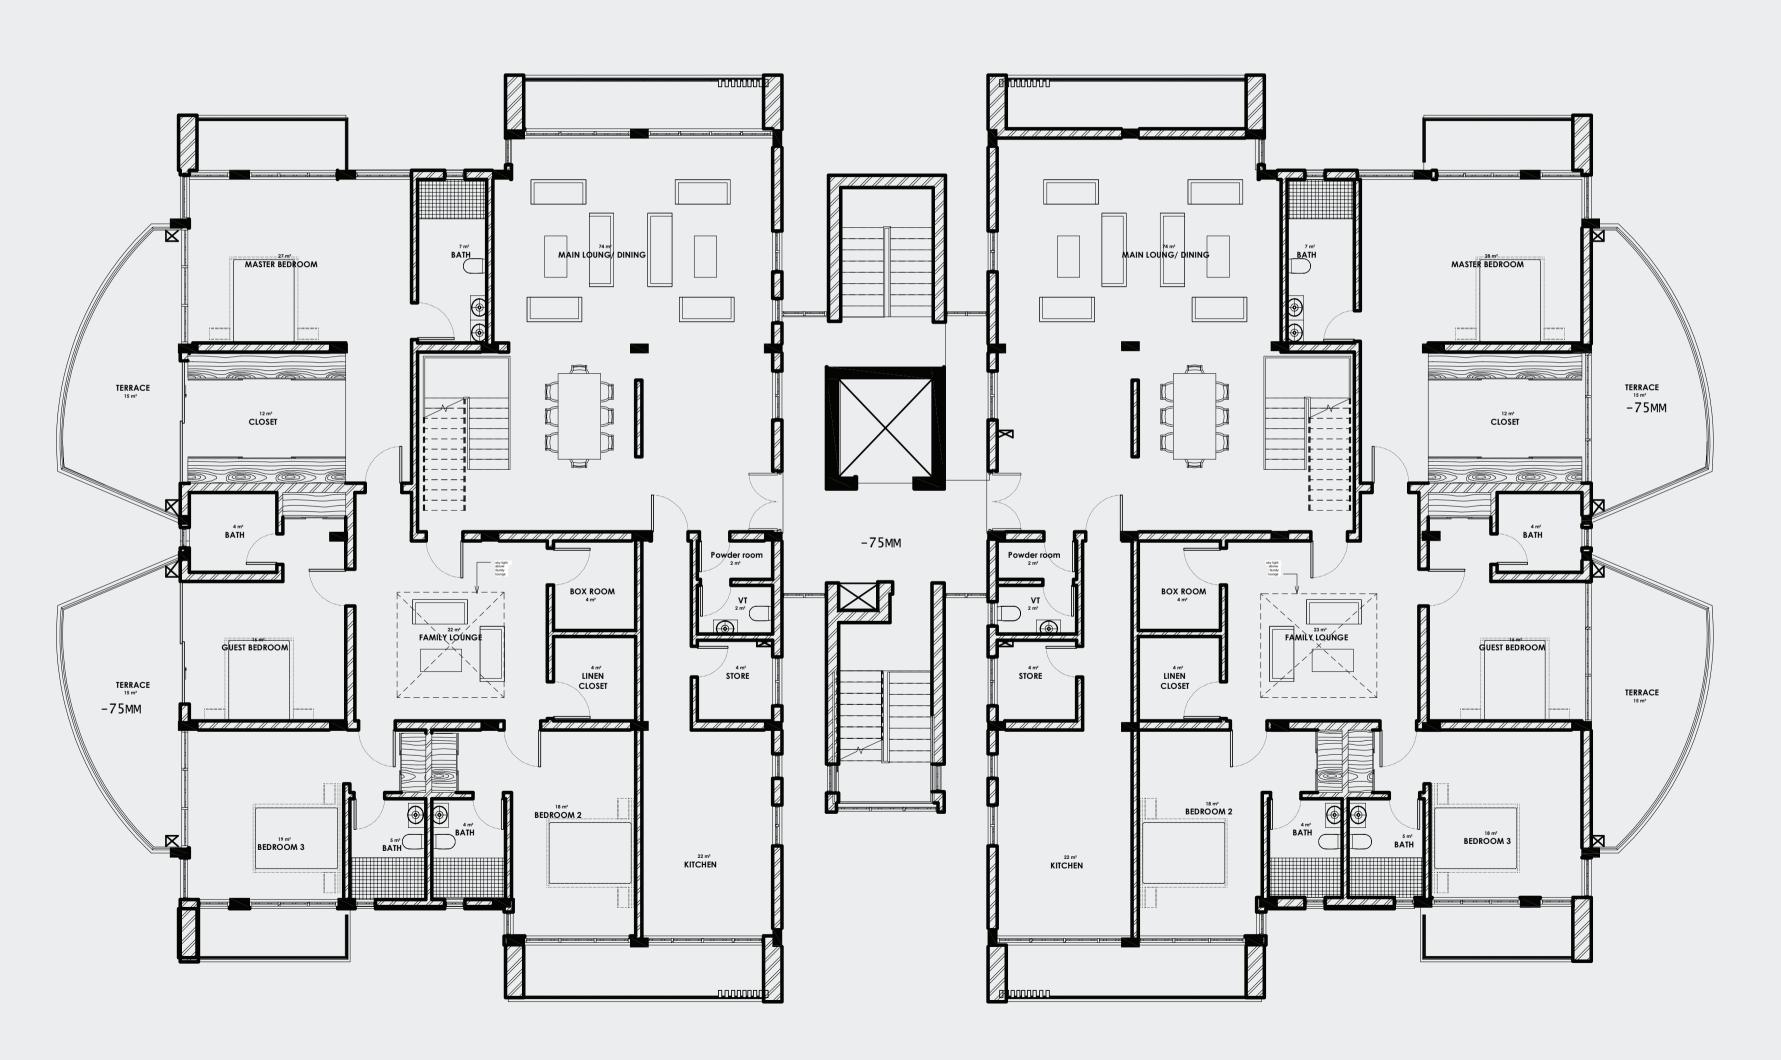

### 5 Bed Detached Villa

Ground Floor layout

### 5 BEDROOM DETACHED VILLA FIRST FLOOR LAYOUT

5 BEDROOM

5.5 BATHROOM

HOME OFFICE

### 5 Bed Detached Villa

First Floor layout

5 BEDROOM

5.5 BATHROOM

HOME OFFICE

### 5 Bed Detached Villa

Second Floor layout