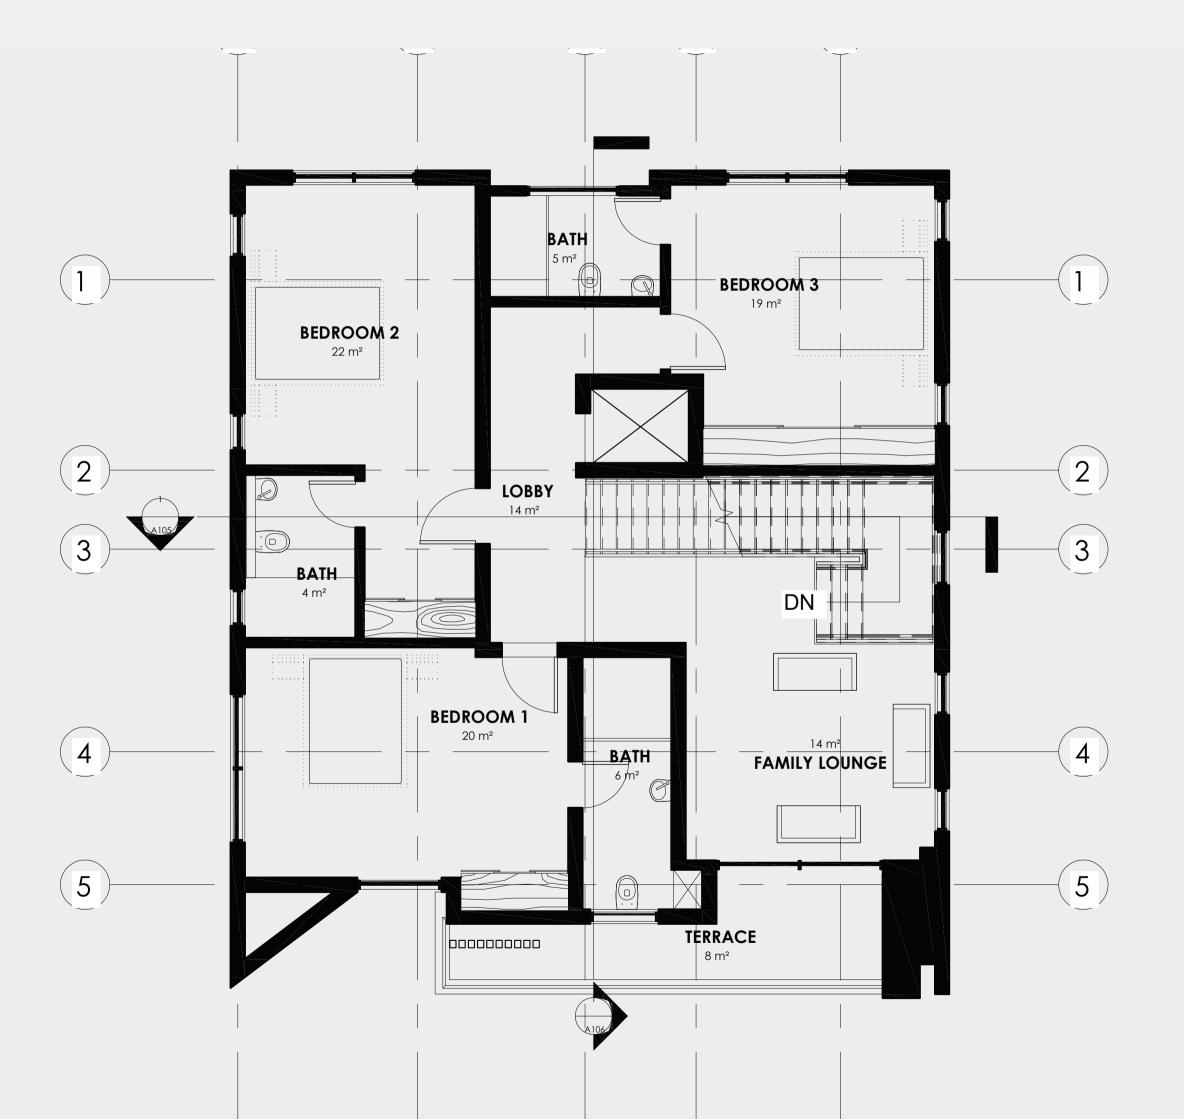

### 5 BEDROOM DETACHED VILLA FIRST FLOOR LAYOUT

5 BEDROOM

5.5 BATHROOM

HOME OFFICE

### 5 Bed Detached Villa

First Floor layout

5 BEDROOM

5.5 BATHROOM

HOME OFFICE